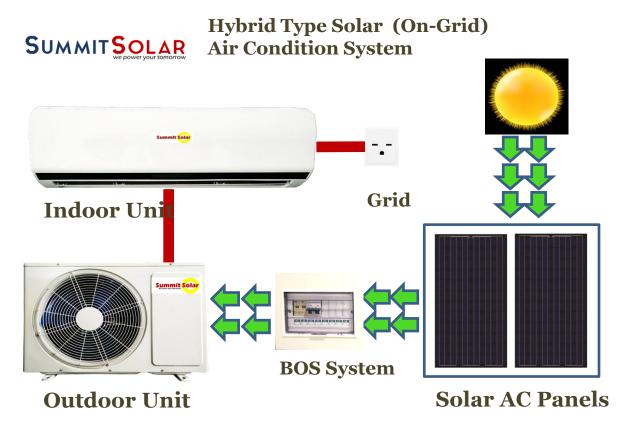

**Schools** 

Offices

Hosp itals

Manuf. Plant

**Farms** 

Home

| SummitSolar Hybrid Aircon      |                 |       | 1.5HP Model     | 2.0HP Model     | 3.0HP Model     |
|--------------------------------|-----------------|-------|-----------------|-----------------|-----------------|
|                                |                 |       | H12K/SWDI       | H18K/SWDI       | H24K/SWDI       |
| Capacity:                      |                 |       |                 |                 |                 |
|                                |                 |       | 12000 (4950-    | 18000 (6150-    | 22000 (6300-    |
| Capacity:                      | Cooling         | BTU/h | 12650)          | 18800)          | 23200)          |
| Electrical:                    |